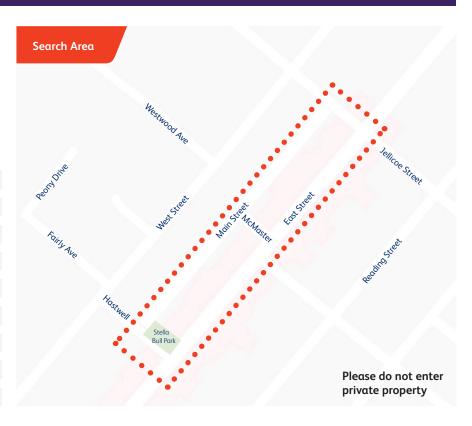

## THE ENEAT ENERGE HEAD

Make your way around the streets of Greytown, in search of the near-extinct, 9 brightly lit 8-foot gingerbread men.

All of the gingerbread men are located within the red quadrant (pictured on the map to the right).

List the addresses of your sightings below, and drop your entry into the Property Brokers office to win.

1

2

3

4

6

7

7

9

Name
Address
Phone Email

To win a spot prize, post a pic of yourself on the hunt with the hashtag #daveandjennah